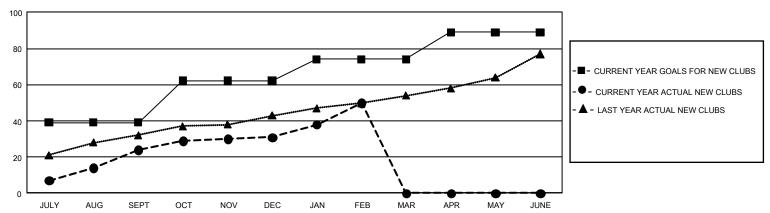

| QUARTER                                     | NEW CLUB GOAL   | NEW CLUBS     | DROPPED CLUBS | QUARTER MEN                                 | MBER GROWTH NET<br>GOAL | MEMBER GROWTH<br>ACTUAL | DROPPED<br>MEMBERS ACTUAL<br>(including transfers) |  |
| JULY/AUG/SEPT<br>OCT/NOV/DEC<br>JAN/FEB/MAR | 117<br>69<br>36 | 24<br>7<br>19 | 3<br>50<br>7  | JULY/AUG/SEPT<br>OCT/NOV/DEC<br>JAN/FEB/MAR | 1,965<br>1,485<br>1,530 | 1,483<br>501<br>1,441   | 1,014<br>2,048<br>430                              |  |
| APR/MAY/JUNE                                | 45              | 0             | 0             | APR/MAY/JUNE                                | 1,470                   | 0                       | 0                                                  |  |

## GOALS AND ACTUAL NEW CLUBS CUMULATIVE



## GOALS AND ACTUAL MEMBERS CUMULATIVE



| DROPPED CLUBS: 0 |   | 0 CLUBS OF 0 ADDED 1 OR MORE NEW<br>MEMBERS | GENDER DISTRIBUTION  MALE 0 (100.00%) |             |   |
|------------------|---|---------------------------------------------|---------------------------------------|-------------|---|
| DROPPED MEMBERS  |   |                                             | FEMALE                                | 0 (100.00%) |   |
| DECEASED         | 0 | CLICK HERE FOR CUMULATIVE                   | TOTAL FAMILY UNIT MEMBERS             |             | 0 |
| CLUB CANCELLED 0 |   | MEMBERSHIP DATA                             |                                       |             | 0 |
| OTHER            | 0 |                                             | FAMILY MEMBERS PAYING HALF DUES       |