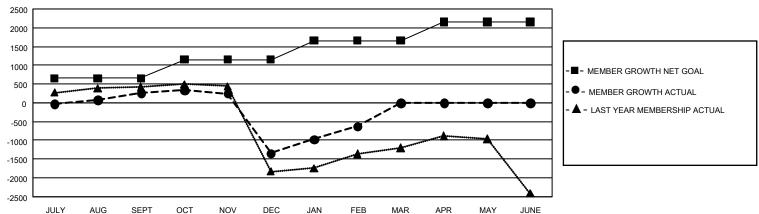

## GOALS AND ACTUAL MEMBERS CUMULATIVE

| DROPPED CLUBS: 0 |   | 0 CLUBS OF 0 ADDED 1 OR MORE NEW<br>MEMBERS | GENDER DISTRIBUTION  MALE 0 (100.00%) |             |   |
|------------------|---|---------------------------------------------|---------------------------------------|-------------|---|
| DROPPED MEMBERS  |   |                                             | FEMALE                                | 0 (100.00%) |   |
| DECEASED         | 0 | CLICK HERE FOR CUMULATIVE                   | TOTAL FAMILY UNIT MEMBERS             |             | 0 |
| CLUB CANCELLED 0 |   | MEMBERSHIP DATA                             |                                       |             | 0 |
| OTHER            | 0 |                                             | FAMILY MEMBERS PAYING HALF DUES       |             | 0 |
| TOTAL            | 0 |                                             |                                       |             |   |